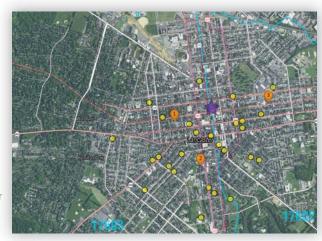

#### **Gain an Aerial View**

**Easily see** buildings, shopping centers, neighborhoods, parks, street detail and more.

**Any size** – from 2x3 to 9x12 feet and larger!

Our maps are **custom designed** with your business in mind.

We have satellite maps of **any area in the US** – City, County, Metro Area, State, Region, or custom area.

Most Up-to-Date Data

Plan out Your Business Strategy

Add the Data You Need

Custom Designed for Your Needs

**Label important landmarks** like parks or shopping centers.

**Overlay** streets, ZIP Codes, borders and more.

Add radius rings, drive time polygons, traffic counts, demographic data and more to **gain a full understanding** of your geographic area.