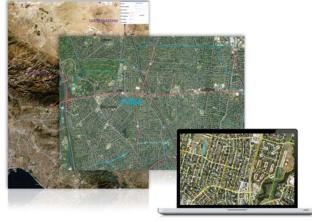

We have satellite maps of **any area in the US** – City, County, Metro Area, State, Region, or custom area.

Most Up-to-Date Data

Plan out Your Business Strategy

Add the Data You Need

Custom Designed for Your Needs

## Satellite Maps of Every Area

**Gain a broader perspective** with an aerial view of your area.

View your satellite map in **any format you need**. We offer wall maps and digital maps.

We have satellite maps of every area in the US. No matter where you're located, we can design a satellite map **built for you**.